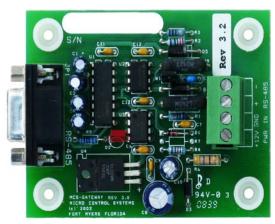

The MODEM-MAG is pre-programmed at MCS for use with MCS Controllers.

Package Includes an MCS-485-GATEWAY.

The MCS-485-GATEWAY is a communications bridge between the signal levels and protocols of RS-485 and RS-232. It is primarily intended for establishing half-duplex, 2-wire communication between MCS micro controllers and a local PC, MODEM-MAG-230 or MCS-ETHERNET, either stand alone or as part of a network.

#### MCS-485-GATEWAY:

Package Dimensions:

 Width
 2.50"

 Length
 3.47"

 Height
 1.04"

Mounting Holes...... 4 holes using #6 screws

through nylon collars at

corners of board

connections

RS-485 Connection ...... 4 pole 5mm removable

connector block with +12V. GND.

RS-485 (+) & RS-485 (-)

RS-232 Connection ......... 9 pin female Sub-D Baud Rate (Standard)....... 19,200 baud Power Required....... 60mA @ 12vdc Operating Temperature..... -40°F to +175°F