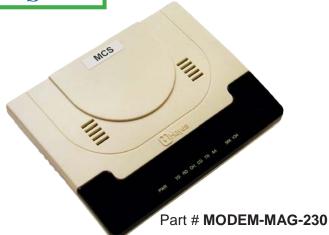

# The MODEM-MAG-230 Description & Specifications

Part# MCS-485-GATEWAY

## **Description**

The **MODEM-MAG-230** is part of the hardware for the MCS Support System. Located on-site, its purpose is to provide a means for remote communication with MCS micro controllers, either stand-alone or as part of a network.

By using MCS-CONNECT software you can dial out from your PC and into the MODEM-MAG which, once it answers, will connect you with a MCS micro controller. Once connected, you can interact with the micro controller in real time. The supplied MCS-M9-M25 cable connects the MODEM-MAG-230 directly to a MCS Controller.

#### MODEM:

Dimensions...... 6"w, 1.22"h, 4.72"d Data ...... V.90, V.34, V.32bis, V.32 V.22bis, V.22, V.23, V.21 Bell 103/212 Error Control ...... V.42, MNP2-4 Data Compression...... V.42bis, MNP5 **PWR** Power On Transmit Data TD Receive Data RD Off Hook OH CD Carrier Detect TR Terminal Ready AA Auto Answer V.90 or V.92 mode 56K V34 V.34 mode Phone Interface ...... Standard (RJ-11) telephone jacks for telephone and line